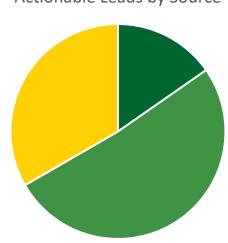

All Leads by Source

Of the 88 leads processed by KEDC during the fiscal year, 39 of those leads were deemed "actionable". Sources of actionable leads generated are illustrated in the chart below with internal marketing activities generating the most at 51.3% percent. State leads generated 15.3% percent and regional leads at 33.3%. Considering direct, regional, and internal leads as direct activities of KEDC, **the organization generated 84.6% of total actionable leads through its own marketing activities, up from 67% in FY 2021.** 