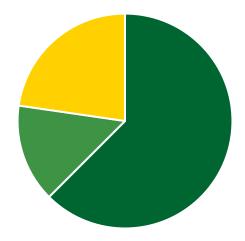

KEDC tracks the type of all leads, including non-actionable, or "cannot respond" leads. In FY 2022, KEDC received 49 non-actionable leads, the majority of which came from the State. Leads from the state make up 62.5% of all leads in this fiscal year.